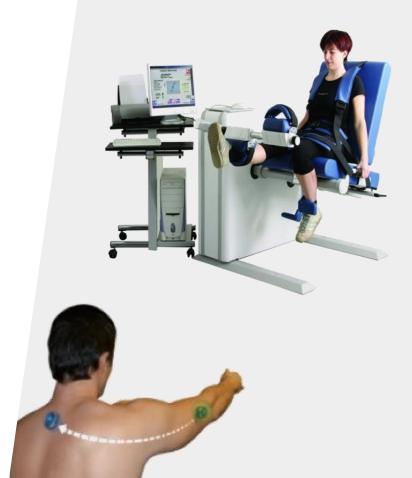

### KFORCE

- Assess muscular force
  - For the upper limbs
  - The lower limbs
  - And the grip
- Portable and very practical
  - Android Application
  - Lightweight
  - Modular