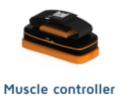

### KFORCE

- Assess muscular force
  - For the upper limbs
  - The lower limbs
  - And the grip
- Portable and very practical
  - Android Application
  - Lightweight
  - Modular