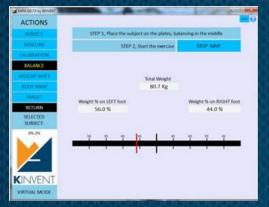

### KDELTA

- A unique technological product for your rehabilitation center
- Triangular force plate aiming:
  - The clinical evaluation of mobility skills
  - The practice and improvement of balance, mobility skills and posture
  - Playful session, through posture games with feedback software