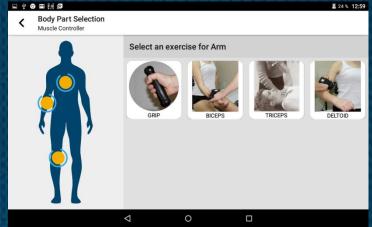

### KFORCE

- Assess muscular force
  - For the upper limbs
  - The lower limbs
  - And the grip
- Portable and very practical
  - Android Application
  - Lightweight
  - Modular