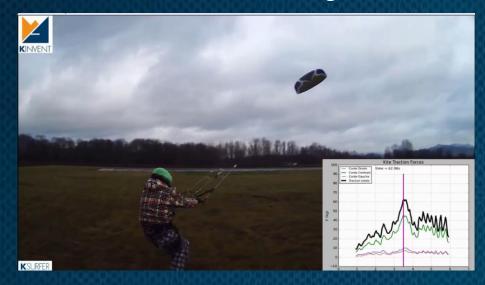

## KSURFER

- A unique technological product in the world of kite surfing measuring all kite parameters
  - Kite traction
  - Speed, position
  - Efficiency
  - Reactivity
- Absolute solution for kite designers and athletes