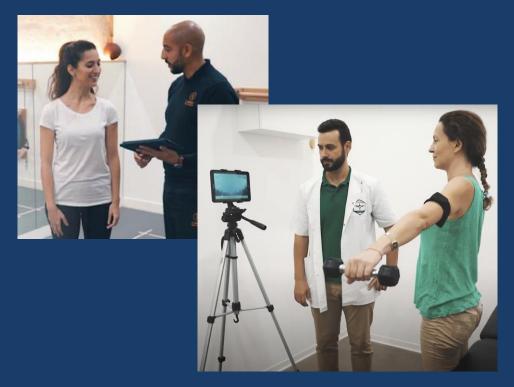

#### **A Typical Physical Therapy Session**

"Don't you feel stronger Athan? You're getting there..."

"Compared to the last session I see that you stand better."

### **High Value for Physical Therapists**

Increased workload efficiency

Build patient engagement and motivation

Medical Device 2 patents, 15 publications