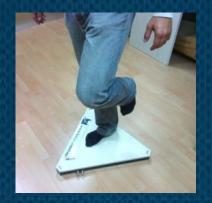

### KDELTA

- A unique technological product for your rehabilitation center
- Triangular force plate aiming:
  - The clinical evaluation of mobility skills
  - The practice and improvement of balance, mobility skills and posture
  - Playful session, through posture games with feedback software