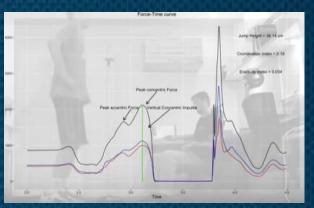

### KFORCE

- Assess muscular force
  - For the upper limbs
  - The lower limbs
  - And the grip
- Portable and very practical
  - Android Application
  - Lightweight
  - Modular