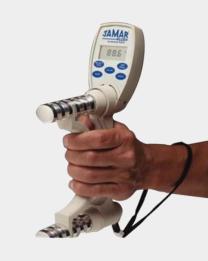

### KFORCE

- Assess muscular force
  - For the upper limbs
  - The lower limbs
  - And the grip
- Portable and very practical
  - Android Application
  - Lightweight
  - Modular