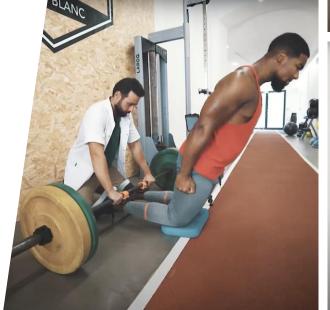

### KSENS

- Sensors for movement analysis
  - Rehabilitation of the human movement
  - Study of sports technique
- Advantages
  - Study movement without space and time constraints.
  - Portable
  - Easy to use and to install

### KFORCE

- Assess muscular force
  - For the upper limbs
  - The lower limbs
  - And the grip
- Portable and very practical
  - Android Application
  - Lightweight
  - Modular