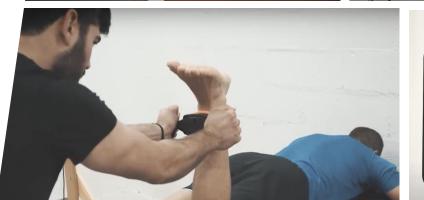

#### **Our Solution**

- Most comprehensive
- Intuitive
- Reliable
- Patient friendly
- Quick Set-up

#### A fully integrated wireless product line: 1 app + 6 sensors

**Plates** 

Link Grip

Sens

Bubble

3

Immediate, personalized printed results