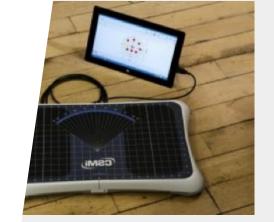

### KDELTA

- A unique technological product for your rehabilitation center
- Triangular force plate aiming:
  - The clinical evaluation of mobility skills
  - The practice and improvement of balance, mobility skills and posture
  - Playful session, through posture games with feedback software