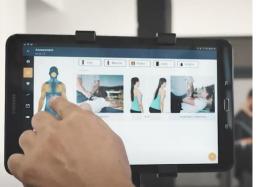

#### A fully integrated wireless product line: 1 app + 6 sensors

**Plates** 

Link Grip

Sens

Bubble

3

Immediate, personalized printed results

# REGISTERED CE

A fully integrated wireless product line: 1 app + 6 sensors

roller Link Grip

Sens

Plates Bubble