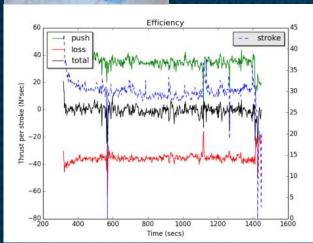

## KSURFER

- A unique technological product in the world of kite surfing measuring all kite parameters
  - Kite traction
  - Speed, position
  - Efficiency
  - Reactivity
- Absolute solution for kite designers and athletes