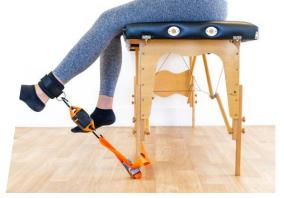

### **High Value for Physical Therapists**

Increased workload efficiency

Build patient engagement and motivation

Medical Device 2 patents, 15 publications

### KFORCE

- Assess muscular force
  - For the upper limbs
  - The lower limbs
  - And the grip
- Portable and very practical
  - Android Application
  - Lightweight
  - Modular