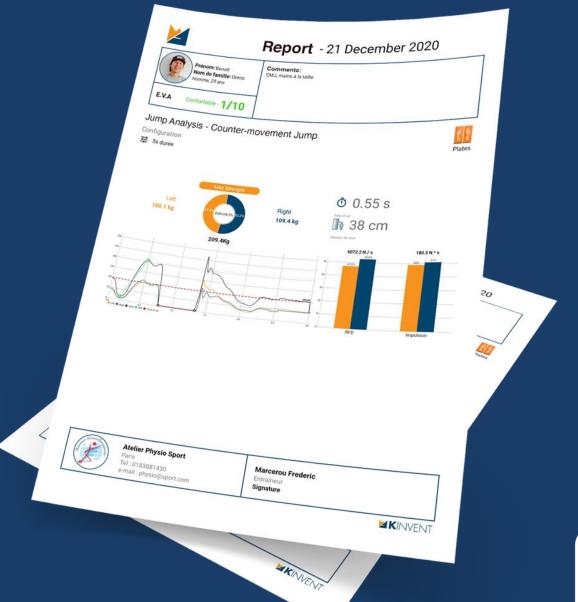

#### A fully integrated wireless product line: 1 app + 6 sensors

**Plates** 

Link Grip

Sens

Bubble

3

Immediate, personalized printed results