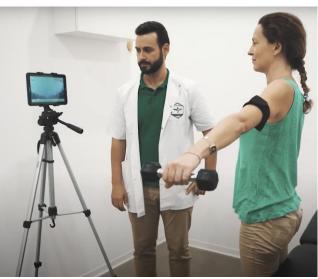

#### **A Typical Physical Therapy Session**

"Don't you feel stronger Athan? You're getting there..."

"Compared to the last session I see that you stand better."

#### **Our Solution**

- Most comprehensive
- Intuitive
- Reliable
- Patient friendly
- Quick Set-up

#### A fully integrated wireless product line: 1 app + 6 sensors

**Plates** 

Link Grip

Sens

Bubble

3

Immediate, personalized printed results