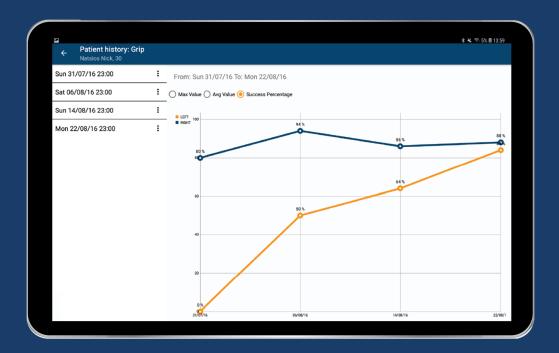

#### A fully integrated wireless product line: 1 app + 6 sensors

**Plates** 

Link Grip

Sens

Bubble

3

Immediate, personalized printed results