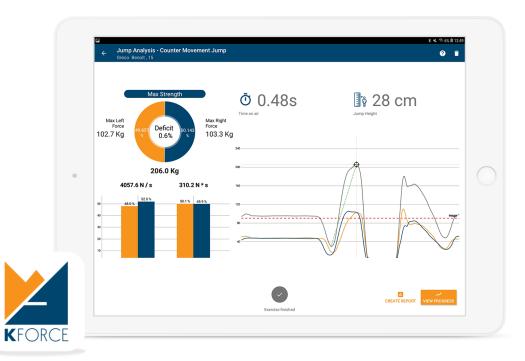

#### A fully integrated wireless product line: 1 app + 6 sensors

**Plates** 

Link Grip

Sens

Bubble

3

Immediate, personalized printed results

# REGISTERED CE

A fully integrated wireless product line: 1 app + 6 sensors

roller Link Grip

Sens

Plates Bubble