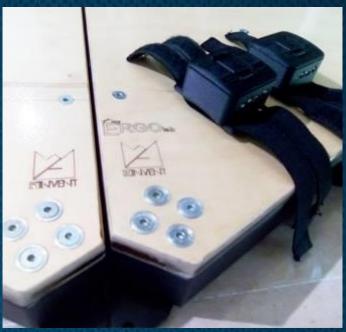

#### A fully integrated wireless product line: 1 app + 6 sensors

**Plates** 

Link Grip

Sens

Bubble

3

Immediate, personalized printed results

# REGISTERED CE

A fully integrated wireless product line: 1 app + 6 sensors

roller Link Grip

Sens

Plates Bubble