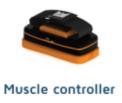

#### A fully integrated wireless product line: 1 app + 6 sensors

**Plates** 

Link Grip

Sens

Bubble

3

Immediate, personalized printed results

# REGISTERED CE

A fully integrated wireless product line: 1 app + 6 sensors

roller Link Grip

Sens

Plates Bubble