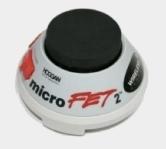

### KFORCE

- Assess muscular force
  - For the upper limbs
  - The lower limbs
  - And the grip
- Portable and very practical
  - Android Application
  - Lightweight
  - Modular