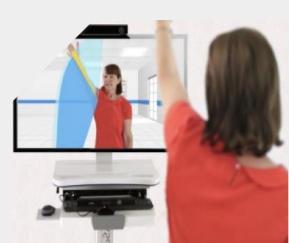

#### **A Typical Physical Therapy Session**

"Don't you feel stronger Athan? You're getting there..."

"Compared to the last session I see that you stand better."

### **Two Major Unmet Needs**

**Objective Data** 

Patient motivation